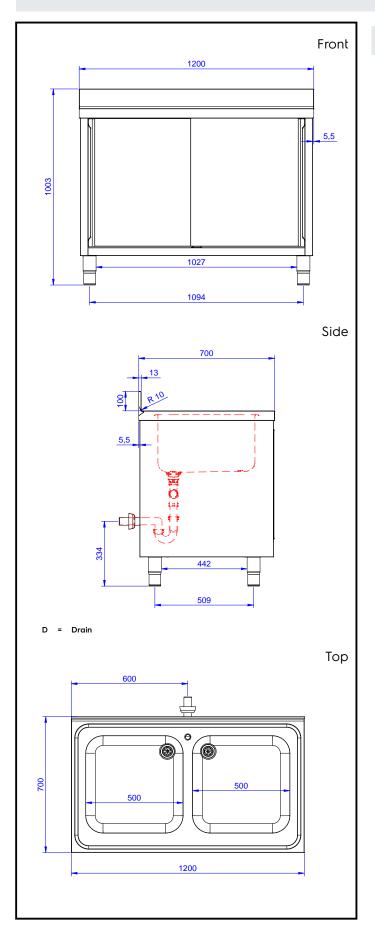

## **Key Information:**

Cabinet width:

132820 (MLA1225PN) 1145 mm Cabinet depth: 645 mm Cabinet height: 380 mm External dimensions, Width: 1200 mm External dimensions, Depth: 700 mm 1000 mm External dimensions, Height: 100 mm Upstand Dimensions, Height: Upstand Dimensions, Depth: 13 mm Upstand Dimensions, Radius: R=10 **Bowls number** 

Bowl dimensions500x500xH300Number and type of doors:2 SlidingWorktop thickness:50 mmNet weight:55 kg

Standard Preparation 1200 mm Cupboard Sink with 2 Bowls